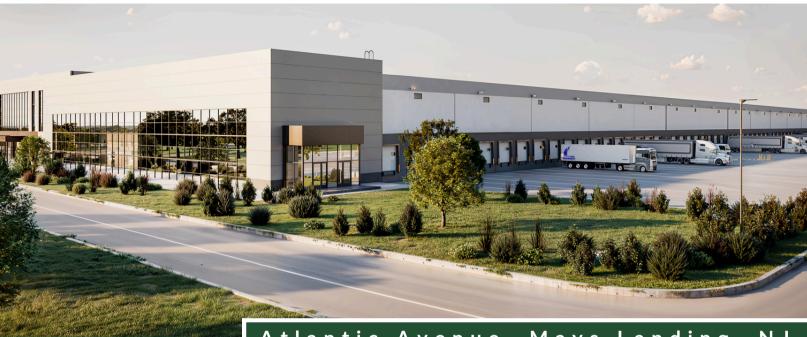

Atlantic Avenue, Mays Landing, N. Hamilton Business Park

## **AVAILABLE FOR SALE**

99 ACRES OF LAND

#### **Built-to-suit Industrial Lots**

Custom purchase options for one or more buildings

# PROPERTY HIGHLIGHTS

Zoning: (IBP) Industrial Business Park

Highways:

Route 40; Route 50 AC Expressway 5 Miles from AC Airport

**Proposed Yield:** 1,350,000 S.F. (smaller lots & building sizes available)