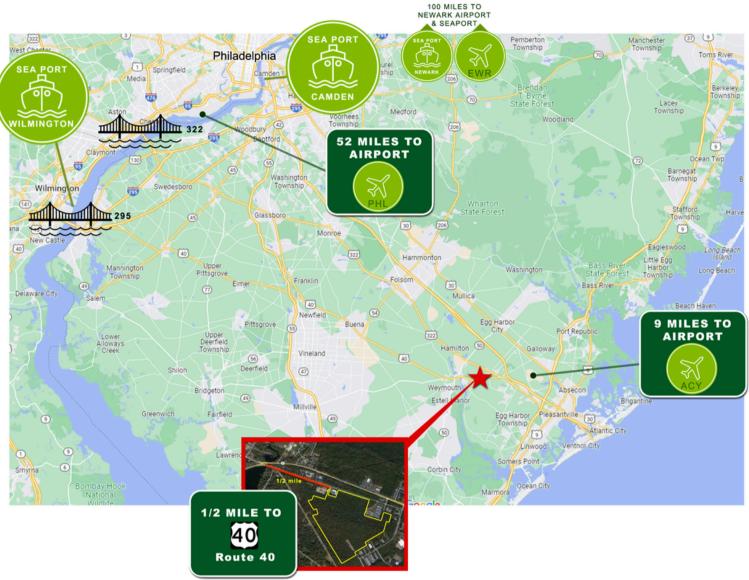

| SEA PORTS                 | MILES |
|---------------------------|-------|
| PHILAPORT                 | 53    |
| CAMDEN, NJ (BALZANO) PORT | 46    |
| OF WILMINGTON, DE         | 71    |
| PORT OF NEWARK, NJ        | 121   |
| PORT OF BALTIMORE, MD     | 141   |

| INT'L AIRPORTS        | MILES |
|-----------------------|-------|
| ATLANTIC CITY (ACY)   | 9     |
| PHILADELPHIA (PHL)    | 53    |
| WILMINGTON (ILG)      | 72    |
| NEWARK (EWR)          | 116   |
| JOHN F. KENNEDY (JFK) | 140   |
| BALTIMORE (BWI)       | 147   |

| MAJOR CITIES      | MILES |
|-------------------|-------|
| ATLANTIC CITY, NJ | 18    |
| PHILADELPHIA, PA  | 50    |
| WILMINGTON, DE    | 70    |
| TRENTON, NJ       | 79    |
| ALLENTOWN, PA     | 113   |
| NEW YORK, NY      | 128   |
| BALTIMORE, MD     | 137   |
| HARRISBURG, PA    | 156   |