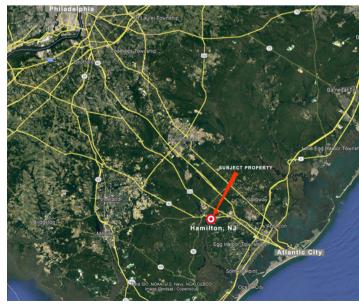

Atlantic Avenue, Mays Landing, N. Hamilton Business Park

## **AVAILABLE FOR SALE**

99 ACRES OF LAND