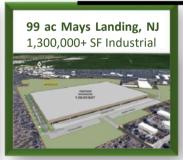

Atlantic Avenue, Mays Landing, N. Hamilton Business Park

## **AVAILABLE FOR SALE**

99 ACRES OF LAND

# PROPERTY HIGHLIGHTS

Zoning: (IBP) Industrial Business Park

Highways:

Route 40; Route 50 AC Expressway 5 Miles from AC Airport

**Proposed Yield:** 1,350,000 S.F. (smaller lots & building sizes available)

Docks: 100 13' Truck Docks Trailer Parking: 117 (11') Car Parking: 385 (9')

**Utilities:** 

Municipal Water & Sewer;

Gas & Eelecrtic