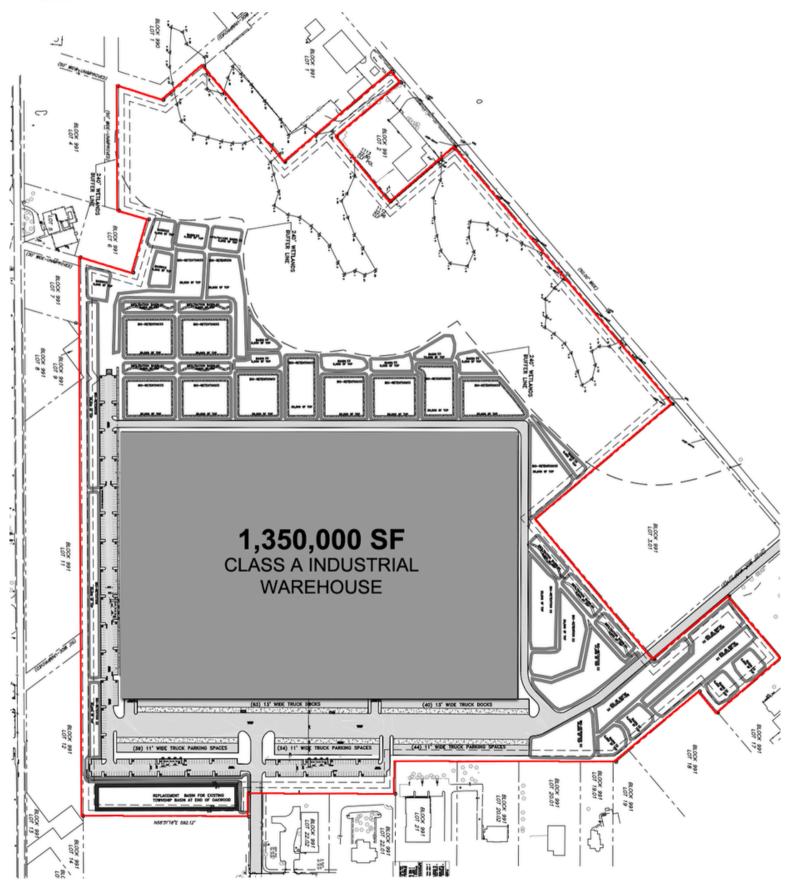

# PROPERTY HIGHLIGHTS

Zoning: (IBP) Industrial Business Park

Highways:

Route 40; Route 50 AC Expressway 5 Miles from AC Airport

**Proposed Yield:** 1,350,000 S.F. (smaller lots & building sizes available)

Docks: 100 13' Truck Docks Trailer Parking: 117 (11') Car Parking: 385 (9')

**Utilities:** 

Municipal Water & Sewer;

Gas & Eelecrtic