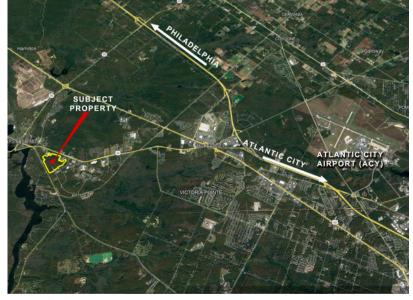

| INT'L AIRPORTS        | MILES |
|-----------------------|-------|
| ATLANTIC CITY (ACY)   | 9     |
| PHILADELPHIA (PHL)    | 53    |
| WILMINGTON (ILG)      | 72    |
| NEWARK (EWR)          | 116   |
| JOHN F. KENNEDY (JFK) | 140   |
| BALTIMORE (BWI)       | 147   |

| MAJOR CITIES      | MILES |
|-------------------|-------|
| ATLANTIC CITY, NJ | 18    |
| PHILADELPHIA, PA  | 50    |
| WILMINGTON, DE    | 70    |
| TRENTON, NJ       | 79    |
| ALLENTOWN, PA     | 113   |
| NEW YORK, NY      | 128   |
| BALTIMORE, MD     | 137   |
| HARRISBURG, PA    | 156   |