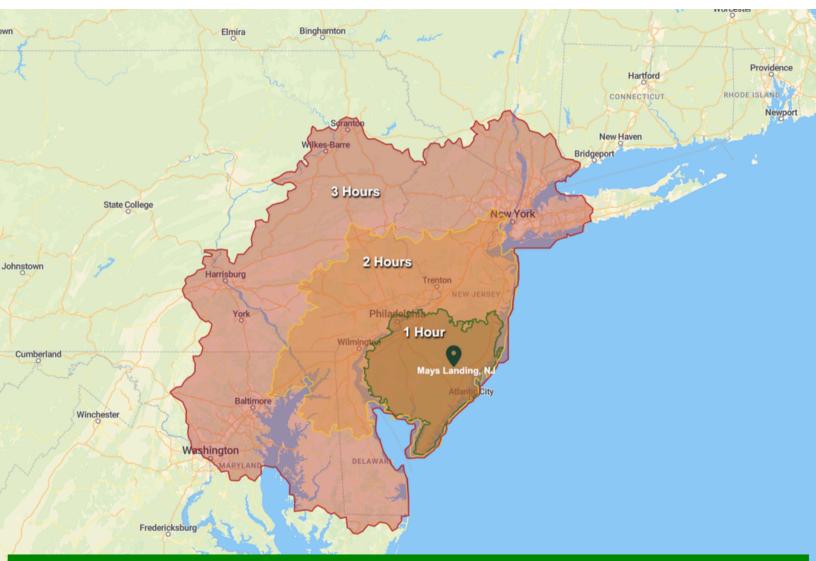

## **IDEAL LOCATION**

| DEMOGRAPHICS       | 1 HOUR    | 2 HOURS     | 3 HOURS    |
|--------------------|-----------|-------------|------------|
| TOTAL POPULATION   | 2,589,433 | 12,349,093  | 36,398,916 |
| 25 TO 44 YEARS OLD | 1,569,193 | 8,191,693   | 11,556,014 |
| TOTAL HOUSEHOLDS   | 2,253,571 | 11,455,27 9 | 16,134,092 |